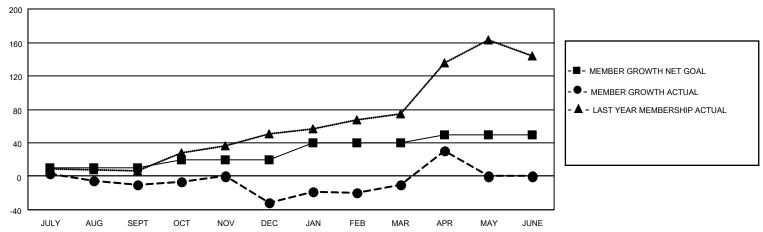

## GOALS AND ACTUAL MEMBERS CUMULATIVE

| DROPPED CLUBS: 2 |     | 26 CLUBS OF 61 ADDED 1 OR<br>MORE NEW MEMBERS | GENDER DISTRIBUTION                |                                |  |
|------------------|-----|-----------------------------------------------|------------------------------------|--------------------------------|--|
|                  |     | WORL NEW WILWIDERS                            | MALE<br>FEMALE                     | 782 (38.75%)<br>1,236 (61.25%) |  |
| DROPPED MEMBERS  |     |                                               | NON BINARY PREFER NOT TO ANSWER    | 0 (0.00%)                      |  |
| DECEASED         | 21  |                                               | PREFER NOT TO ANSWER               | 0 (0.00 %)                     |  |
| CLUB CANCELLED   | 31  | CLICK HERE FOR CUMULATIVE                     | TOTAL FAMILY UNIT MEMBERS          | 3 73                           |  |
| OTHER            | 62  | MEMBERSHIP DATA                               |                                    |                                |  |
| TOTAL            | 114 |                                               | FAMILY MEMBERS PAYING HALF DUES 39 |                                |  |
|                  |     |                                               |                                    |                                |  |